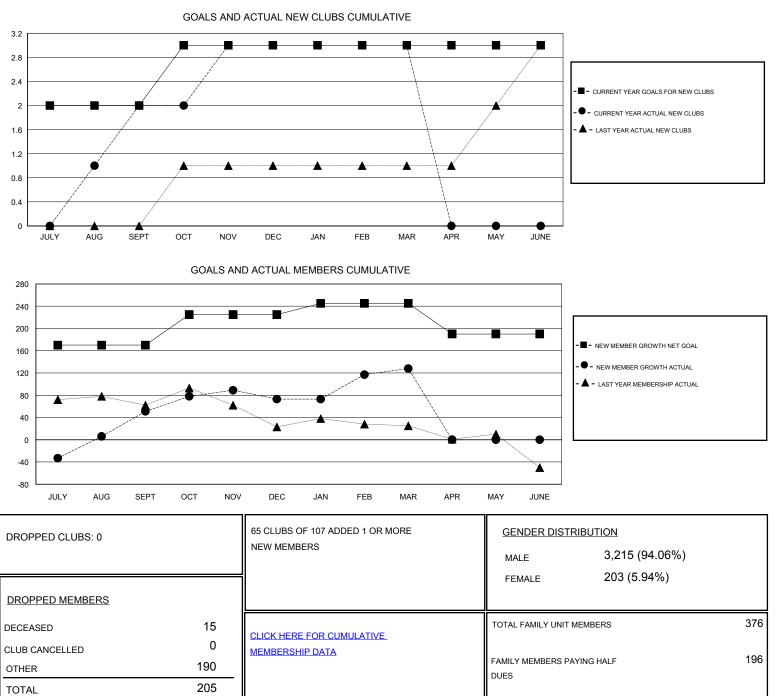

## Mahesh Pasqual GMT.

| GMT:                  | GMT: Mahesh Pasqual |               |           | OCATION INDIA | -                     |                                                                |                                                              | GMT CA                                             |
|-----------------------|---------------------|---------------|-----------|---------------|-----------------------|----------------------------------------------------------------|--------------------------------------------------------------|----------------------------------------------------|
| Clubs                 |                     |               |           |               | Members               |                                                                |                                                              |                                                    |
| RESULTS FOR 2016-2017 |                     |               |           |               | RESULTS FOR 2016-2017 |                                                                |                                                              |                                                    |
| QUARTE                | ĒR                  | NEW CLUB GOAL | NEW CLUBS | DROPPED CLUBS | QUARTER               | NEW MEMBER GROWTH<br>NET GOAL (not reinstated<br>or transfers) | NEW MEMBER<br>GROWTH ACTUAL (not<br>reinstated or transfers) | DROPPED<br>MEMBERS ACTUAL<br>(including transfers) |
| JULY/AUC              | G/SEPT              | 2             | 2         | 0             | JULY/AUG/SEPT         | 170                                                            | 121                                                          | 70                                                 |
| OCT/NOV               | //DEC               | 1             | 1         | 0             | OCT/NOV/DEC           | 55                                                             | 93                                                           | 71                                                 |
| JAN/FEB/              | MAR                 | 0             | 0         | 0             | JAN/FEB/MAR           | 20                                                             | 119                                                          | 64                                                 |
| APR/MAY               | /JUNE               | 0             | 0         | 0             | APR/MAY/JUNE          | -55                                                            | 0                                                            | 0                                                  |